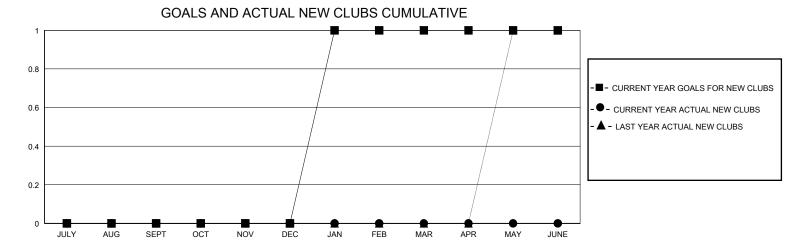

## District 20 R1

Results as of: 3/31/2024

| GMT:          |               | GMT CA      |               |                       |                       |                         |                                                    |  |
|---------------|---------------|-------------|---------------|-----------------------|-----------------------|-------------------------|----------------------------------------------------|--|
|               | Club          | s           |               | Members               |                       |                         |                                                    |  |
|               | RESULTS FOR   | R 2023-2024 |               | RESULTS FOR 2023-2024 |                       |                         |                                                    |  |
| QUARTER       | NEW CLUB GOAL | NEW CLUBS   | DROPPED CLUBS | QUARTER MEMB          | ER GROWTH NET<br>GOAL | MEMBER GROWTH<br>ACTUAL | DROPPED<br>MEMBERS ACTUAL<br>(including transfers) |  |
| JULY/AUG/SEPT | 0             | 0           | 0             | JULY/AUG/SEPT         | 10                    | 20                      | 11                                                 |  |
| OCT/NOV/DEC   | 0             | 0           | 0             | OCT/NOV/DEC           | 10                    | 17                      | 19                                                 |  |
| JAN/FEB/MAR   | 1             | 0           | 0             | JAN/FEB/MAR           | 20                    | 10                      | 16                                                 |  |
| APR/MAY/JUNE  | 0             | 0           | 0             | APR/MAY/JUNE          | 30                    | 0                       | 0                                                  |  |