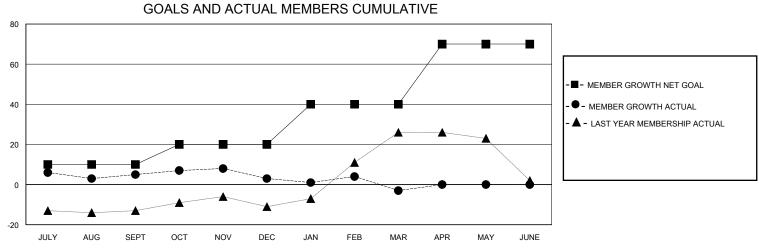

## District 20 R1

Results as of: 3/31/2024

| GMT:          |               | GMT CA      |               |                       |                       |                         |                                                    |  |
|---------------|---------------|-------------|---------------|-----------------------|-----------------------|-------------------------|----------------------------------------------------|--|
|               | Club          | s           |               | Members               |                       |                         |                                                    |  |
|               | RESULTS FOR   | R 2023-2024 |               | RESULTS FOR 2023-2024 |                       |                         |                                                    |  |
| QUARTER       | NEW CLUB GOAL | NEW CLUBS   | DROPPED CLUBS | QUARTER MEMB          | ER GROWTH NET<br>GOAL | MEMBER GROWTH<br>ACTUAL | DROPPED<br>MEMBERS ACTUAL<br>(including transfers) |  |
| JULY/AUG/SEPT | 0             | 0           | 0             | JULY/AUG/SEPT         | 10                    | 20                      | 11                                                 |  |
| OCT/NOV/DEC   | 0             | 0           | 0             | OCT/NOV/DEC           | 10                    | 17                      | 19                                                 |  |
| JAN/FEB/MAR   | 1             | 0           | 0             | JAN/FEB/MAR           | 20                    | 10                      | 16                                                 |  |
| APR/MAY/JUNE  | 0             | 0           | 0             | APR/MAY/JUNE          | 30                    | 0                       | 0                                                  |  |